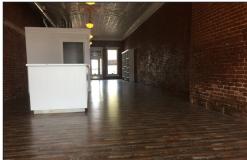

## **Building Features:**

- Attractive Store Front
- High Ceilings
- Exposed Brick Walls
- Open Floor Plan
- Rear Entrance
- Abundant Parking
- Available July 15, 2019

Don't miss out on the opportunity to be located in one of the most sought out destinations in Wichita!

Retail Space Located @ Douglas & Washington "In the Heart of Wichita"

Building Size: 1,500 Sq. Ft. Lease Rate: \$2,000/Month

This Historic Old Town Retail space is conveniently located at the northwest corner of Douglas and Washington in the heart of downtown. This property offers excellent access and visibility, and abundant public parking. This attractive space is close to numerous shops, restaurants, museums, and other businesses in the Old Town District.