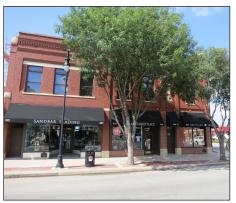

Retail Space Located @ Douglas & Washington "In the Heart of Wichita"

Building Size: 1,500 Sq. Ft. Lease Rate: \$2,000/Month

This Historic Old Town Retail space is conveniently located at the northwest corner of Douglas and Washington in the heart of downtown. This property offers excellent access and visibility, and abundant public parking. This attractive space is close to numerous shops, restaurants, museums, and other businesses in the Old Town District.