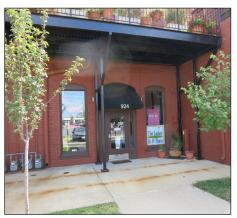

## Old Town Retail Space Douglas & Washington 924 E. Douglas | Wichita, KS

Retail Space Located @ Douglas & Washington "In the Heart of Wichita"

Building Size: 1,500 Sq. Ft. Lease Rate: \$2,000/Month

This Historic Old Town Retail space is conveniently located at the northwest corner of Douglas and Washington in the heart of downtown. This property offers excellent access and visibility, and abundant public parking. This attractive space is close to numerous shops, restaurants, museums, and other businesses in the Old Town District.