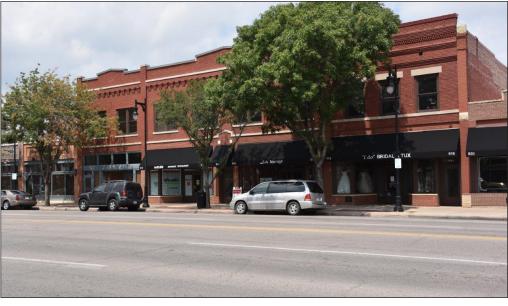

Retail Space Located @ Douglas & Washington "In the Heart of Wichita"

Building Size: 1,500 Sq. Ft. Lease Rate: \$2,000/Month

This Historic Old Town Retail space is conveniently located at the northwest corner of Douglas and Washington in the heart of downtown. This property offers excellent access and visibility, and abundant public parking. This attractive space is close to numerous shops, restaurants, museums, and other businesses in the Old Town District.