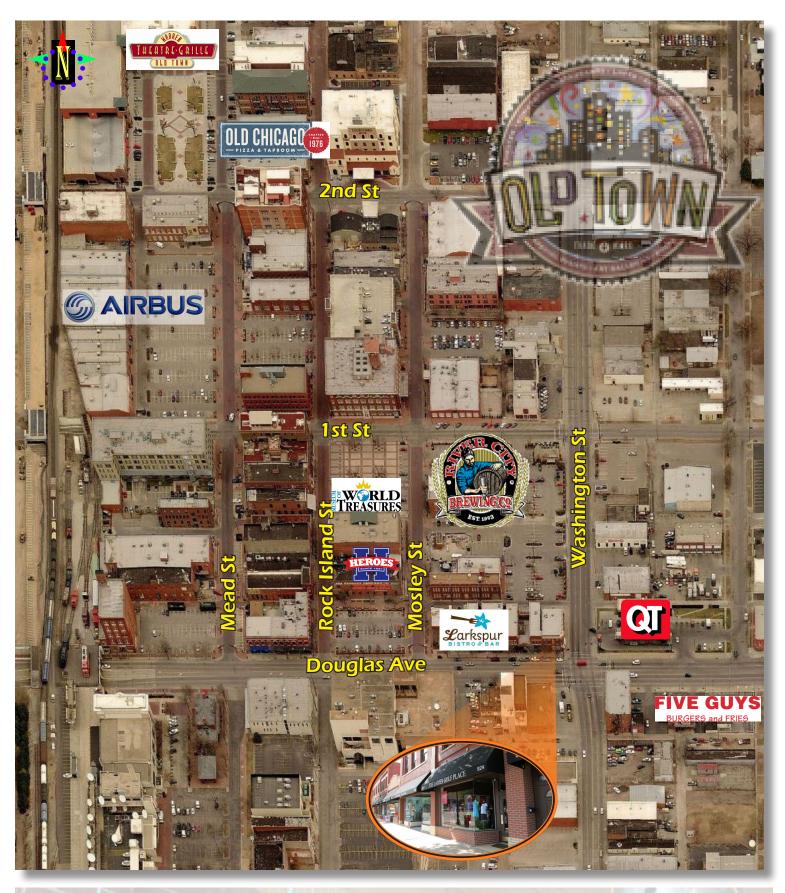

Retail Space Located @ Douglas & Washington "In the Heart of Wichita"

Building Size: 1,500 Sq. Ft. Lease Rate: \$2,000/Month

This Historic Old Town Retail space is conveniently located at the northwest corner of Douglas and Washington in the heart of downtown. This property offers excellent access and visibility, and abundant public parking. This attractive space is close to numerous shops, restaurants, museums, and other businesses in the Old Town District.